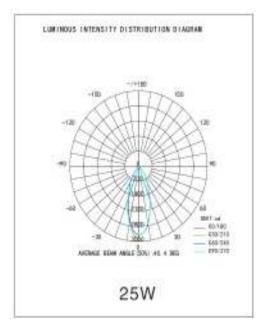

### Product Technical Data

| General Informaion<br>Adaptor<br>Life Span             | Track Light<br>50000hr               | Product Dimensions<br>Height<br>Length |                         | 240mm<br>266mm                                              |
|--------------------------------------------------------|--------------------------------------|----------------------------------------|-------------------------|-------------------------------------------------------------|
| Light Characteristics<br>Efficacy<br>Beam Angle<br>CCT | 94 lm/w<br>30 D<br>3000K,4000K,6400K | Ordering Information                   |                         |                                                             |
| Flux                                                   | 2700-3700 lm                         | Product Name                           |                         | Nova Track Light C 35                                       |
| Color Rending Index                                    | 80                                   | Product Ordering #                     | 3000K<br>4000K<br>6400K | 68NV-COB-TLC3035U<br>68NV-COB-TLC4035U<br>68NV-COB-TLC6435U |
| Electrical Characteristics                             |                                      | Pieces Per Pack                        |                         | 1                                                           |
| Wattage                                                | 35W                                  | Packs Per Carton                       |                         | 50                                                          |
| Voltage                                                | 85-265VAC                            | Net Weight Per Piece                   |                         | 300 Grams                                                   |