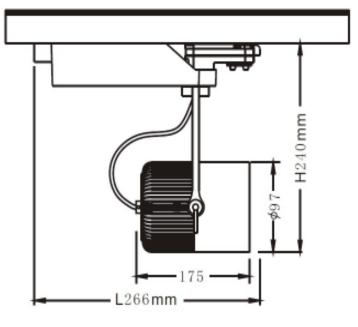

#### **Technical Drawing**

### Product Technical Data

| General Informaion<br>Adaptor<br>Life Span             | Track Light<br>50000hr               | Product Dimensions<br>Height<br>Length |                         | 240mm<br>266mm                                              |
|--------------------------------------------------------|--------------------------------------|----------------------------------------|-------------------------|-------------------------------------------------------------|
| Light Characteristics<br>Efficacy<br>Beam Angle<br>CCT | 94 lm/w<br>30 D<br>3000K,4000K,6400K | Ordering Information                   |                         |                                                             |
| Flux                                                   | 2700-3700 lm                         | Product Name                           |                         | Nova Track Light C 35                                       |
| Color Rending Index                                    | 80                                   | Product Ordering #                     | 3000K<br>4000K<br>6400K | 68NV-COB-TLC3035U<br>68NV-COB-TLC4035U<br>68NV-COB-TLC6435U |
| Electrical Characteristics                             |                                      | Pieces Per Pack                        |                         | 1                                                           |
| Wattage                                                | 35W                                  | Packs Per Carton                       |                         | 50                                                          |
| Voltage                                                | 85-265VAC                            | Net Weight Per Piece                   |                         | 300 Grams                                                   |