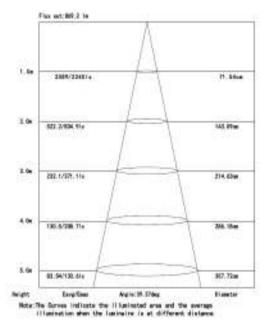

| 35W                                  | Packs Per Carton                       |                         | 50                                                          |
| Voltage                                                | 85-265VAC                            | Net Weight Per Piece                   |                         | 300 Grams                                                   |

#### Temperature

Power Factor

| Operating Temp. | -30(min), 65(max)C |
|-----------------|--------------------|
| Storage         | -40(min), 65(max)C |

0.937

www.u-tron.com



## Nova Track Light

## 68NV-COB-TLCxx35W

#### **Technical Drawing**



#### Technical Data



©2012 U-Tron

All rights reserved

Specifications are subject to change without notice 27-Sep-12

www.u-tron.com





Dealer Label